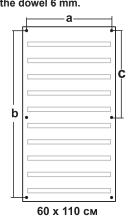

Diameter of the hole in the wall for the dowel 6 mm.

| Display size | а       | b        | С       |
|--------------|---------|----------|---------|
| 40 х 60 см   | 38,0 см | 56,5 см  |         |
| 60 х 80 см   | 54,5 см | 74,5 см  |         |
| 60 х 110 см  | 54,5 см | 105,3 см | 54,8 см |