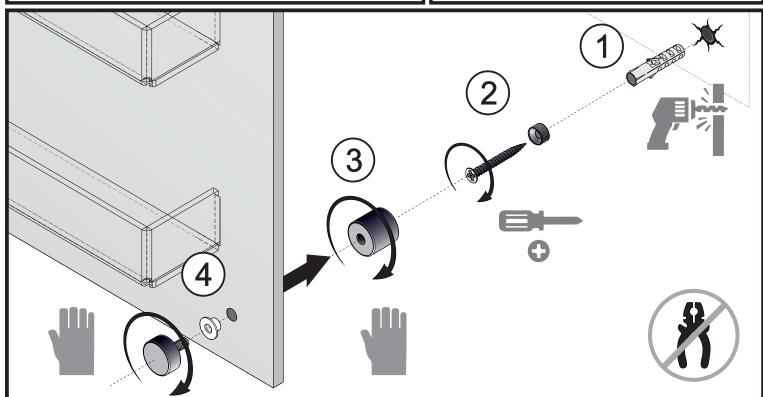

## WALL DISPLAY INSTALLATION PROCEDURE:

- 1. Read this instruction carefully before starting the installation.
- 2. Check for fittings on the rear wall of the display.
- Proceed with mounting wearing the gloves made of soft material.
- Only a qualified person (18+) should be allowed to mount displays.
- 5. Choose the future location of the display on the wall.
- Use a tape measure and a spirit level tool to mark out the mounting points; the correct mounting measurements for your type of display can be found in the table.
- 7. Then strictly follow the instructions shown on the picture below.
- 8. If you have any questions during installation, contact the developer for technical support.