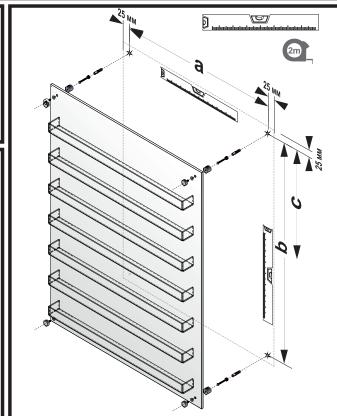

## WALL DISPLAY INSTALLATION PROCEDURE:

- 1. Read this instruction carefully before starting the installation.
- 2. Check for fittings on the rear wall of the display.
- Proceed with mounting wearing the gloves made of soft material.
- Only a qualified person (18+) should be allowed to mount displays.
- 5. Choose the future location of the display on the wall.
- Use a tape measure and a spirit level tool to mark out the mounting points; the correct mounting measurements for your type of display can be found in the table.
- 7. Then strictly follow the instructions shown on the picture below.
- 8. If you have any questions during installation, contact the developer for technical support.