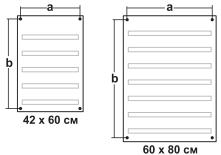

Diameter of the hole in the wall for the dowel 6 mm.

| Display size | а       | b        | С       |
|--------------|---------|----------|---------|
| 40 х 60 см   | 38,0 см | 56,5 см  |         |
| 60 х 80 см   | 54,5 см | 74,5 см  |         |
| 60 х 110 см  | 54,5 см | 105,3 см | 54,8 см |