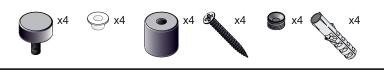

## **COMPLETE SET:**

- 1. Wall display made of plastic with shelves.
- 2. A microfiber cloth.
- 3. 4 (or 6) sets of distance holders.

The distance between the holes depends on the size of the wall display.